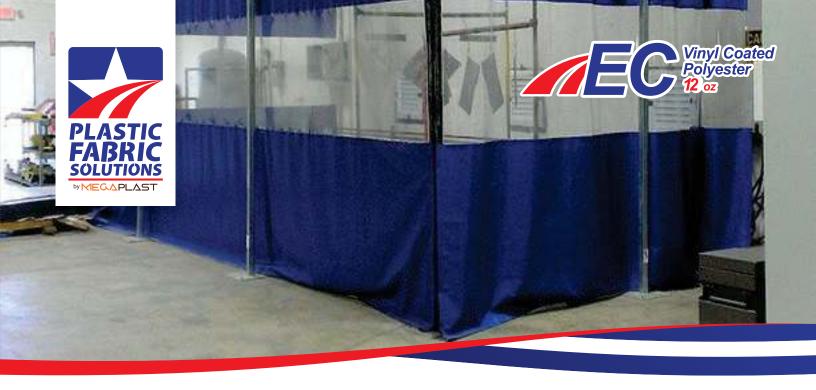

# FIRE RESISTANT CERTIFICATE

Light weight PVC coated fabric

### **TECHNICAL SPECIFICATIONS**



# WEFT INSERTION

9x9 thread count/in 1000D





.012 in ± 5%



Ask for new color development.

\*We assure the final product will meet the technical specifications shown on this brochure even though its appearance may vary on individual batches due to continuous production improvement.



**TOLL FREE** (866) 973 7185



salesteam@plasticfabrics.com



www.plasticfabrics.com



# BREAKING STRENGTH

WARP: 118 lbf/in ± 5% WEFT: 112 lbf/in ± 5%





## **TEAR STRENGTH**

WARP: 49 lbf ± 5% WEFT: 44 lbf ± 5%



### APPLICATIONS

- · Industrial Curtains
- Awnings
- Tents

### **AVAILABLE COLORS**













Antimildew (biocide) in white and beige color, it's flame resistant based on CSFM certif