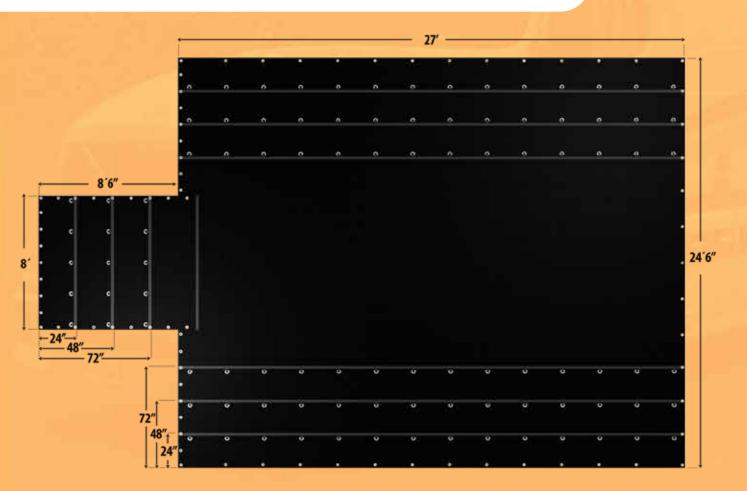

## Lightweight Lumber Tarp 8' drops / 14 Oz. Open weave Rip Stop

The 8' ft drop Lumber Tarp is a heavy-duty yet lightweight weatherproof product, designed to cover your cargo on the road. It is ideal for flatbed trailers up to 53' in length and is manufactured using 14 oz premium PVC-coated with open weave ripstop scrim polyester fabric, hermetically sealed and with high-quality accessories ensuring durability. Perfect for safely covering your load. Its flexibility ensures a quick fit for your cargo.