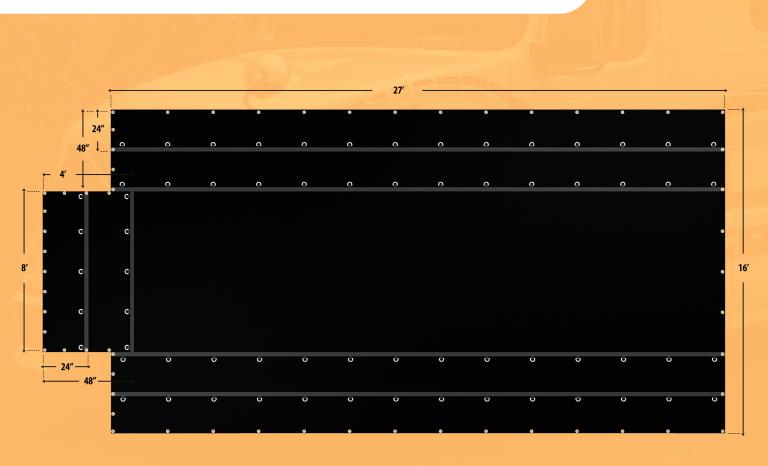

## Super Lightweight Lumber Tarp 4' drops // 11 Oz Rip Stop

The 4' ft drop Lumber Tarp is a heavy-duty yet Super lightweight weatherproof product, designed to cover your cargo on the road. It is ideal for flatbed trailers up to 53' in length and is manufactured using 11 oz premium PVC-coated polyester fabric with ripstop scrim, hermetically sealed and with high-quality accessories ensuring durability. Perfect for safely covering your load. Its flexibility ensures a quick fit for your cargo.