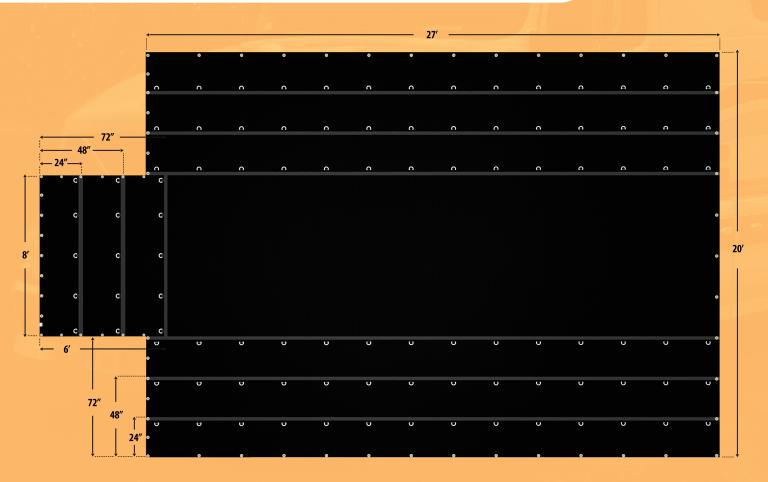

## Super Lightweight Lumber Tarp 6' drops / 11 Oz Rip Stop

The 6' ft drop Lumber Tarp is a heavy-duty yet super lightweight weatherproof product, designed to cover your cargo on the road. It is ideal for flatbed trailers up to 53' in length and is manufactured using 11 oz premium PVC-coated polyester fabric with ripstop scrim, hermetically sealed and with high-quality accessories ensuring durability. Perfect for safely covering your load. Its flexibility ensures a quick fit for your cargo.