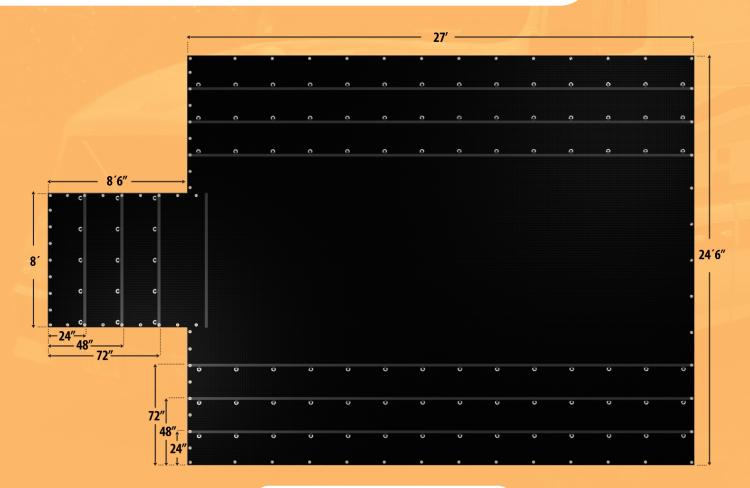

## Super Lightweight Lumber Tarp 8' drops/11 Oz Rip Stop

The 8' ft drop Lumber Tarp is a heavy-duty yet super lightweight weatherproof product, designed to cover your cargo on the road. It is ideal for flatbed trailers up to 53' in length and is manufactured using 11 premium PVC-coated with ripstop scrim polyester fabric, hermetically sealed and with high-quality accessories ensuring durability. Perfect for safely covering your load. Its flexibility ensures a quick fit for your cargo.