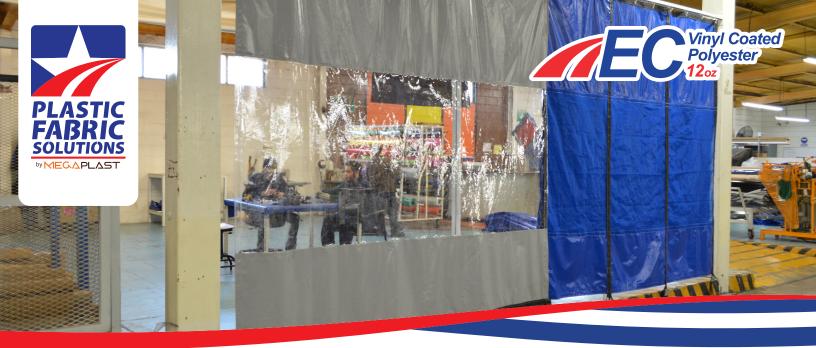

Weft: 112 lbf/in ± 5%

TEAR STRENGTH Warp: 49 lbf ± 5% Weft: 44 lbf ± 5%

**ROLL** 61" x 54.68 yd

Industrial curtains, awnings, tents.

Antildew (biocide) in white and beige color, it's flame resistant based on CSFM certification F-88801