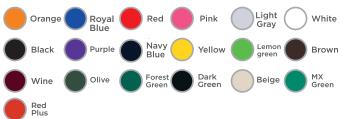

## **AVAILABLE COLORS**

Antildew (biocide) in white and beige color, it's flame resistant based on CSFM certification F-88801

Ask for new color development.

 $\times$ 

\*We assure the final product will meet the technical specifications shown on this brochure even though its appearance may vary on individual batches due to continuous production improvent.