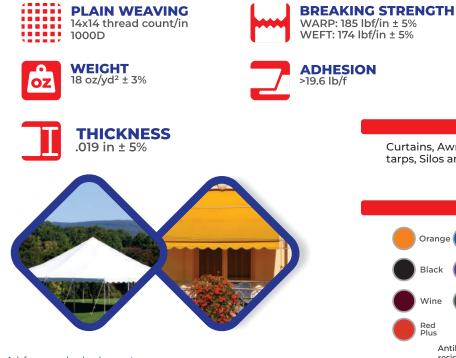

## **TECHNICAL SPECIFICATIONS**

WEFT: 86 lbf ± 5%

TEAR STRENGTH

WARP: 90 lbf ± 5%

## APPLICATIONS

Curtains, Awnings, Tarps, Truck tarps, Tents, General purpose tarps, Silos and more...